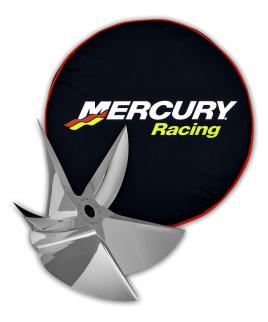

### Description

The new Mercury Racing CNCProp Coverfeatures the Mercury Racing® logo silk-screened on a heavy-duty nylon material. The tough nylon shell resists tearing and is waterproof to protect your propeller from the elements. The new cover is designed for use with Mercury Racing 5-blade and 6-blade CNC Cleaver propellers.

Secure Investment

TheProp Stow<sup>™</sup> secures spare Mercury propellers while under way.

Get the maximum performance out of your hull. Contact Scott Reichow (920) 924-2037 for additional information and price quotes on the full line of Mercury Racing propellers and custom lab finishing services.