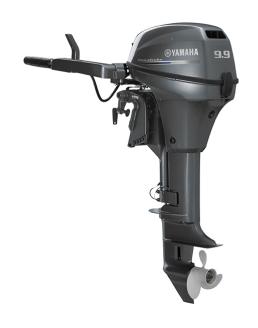

## **Description**

For all-round portability, power and performance, the F9.9 delivers well above its class. The 212cc, inline two-cylinder, four-stroke compact engine provides exceptional speed and acceleration for its size - delivering an ideal engine platform for small tinnies and inflatables. With a fold-in tiller handle, comfortable carry handles and resting pads, these outboards are easy to mount, remove and store. Like all Yamaha engines, the F9.9 is extremely quiet, has excellent fuel economy, produces low emissions and delivers an exceptional smooth and reliable performance.

**Technical Specification** 

HeightS: 431 [17.0] | L: 558 [22.0]

WeightS: 40 | L:41

Engine4-Stroke, SOHC In-line 2

Displacement212.0

Bore56 x 43

Max RPM5000-6000 LubricationWet-sump

FuelCarb IgnitionCDI StarterManual

Coil12V - 80W

Alternator12V - 6A with Rectifier Regulator (Optional)

OperationTiller handle

TiltManual Tilt

GaugesN/A

Network GaugesN/A Gear Ratio2.08 : 1

#### **Engine Details**

Horse Power

9.9