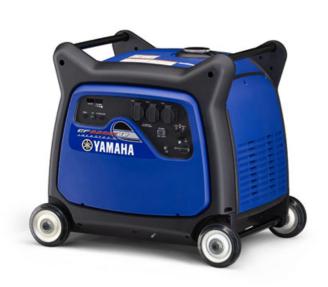

### **Description**

The all new EF6300iSE is the most powerful, most advanced Yamaha inverter generator ever!

The EF6300iSE quietly cranks out up to 6.3kVA of pure sine wave inverter power at 230 volts to confidently run high-demand items like pumps and RV air conditioners, as well as sensitive equipment like plasma TVs and computers.

The advanced features packed into the EF6300iSE include: electric start and optional wireless remote to provide you with everything you'd expect from Yamaha in one beautiful, powerful and compact package.