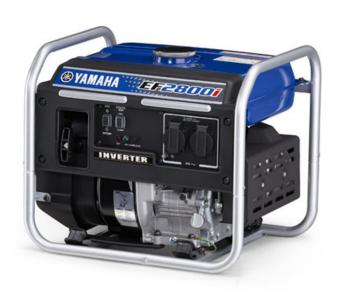

## EF2800i

POA

### **Description**

The lightest and quietest generator in its class, the EF2800i is big power in a small, lightweight package.

The EF2800i will power anything from power tools to sophisticated electronic equipment including laptops, tablets and computers. Powerful enough to use for home backup and the inverter technology means you can run anything from it. Use it from the job site to home and on the road.

Also available with an optional dust cover to keep it clean while it's not being used.